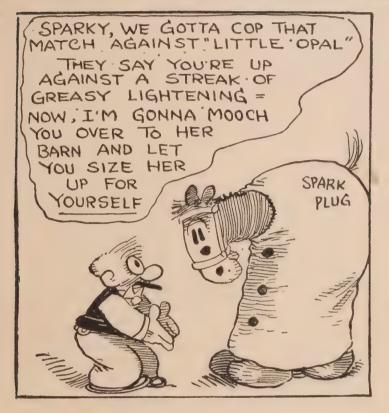

And his feelings for Spark Plug—well, they change from time to time. When Spark Plug wins a race, Barney loves him like a brother. But when Sparky loses, Barney always figures out how much he could get for him at a glue factory.